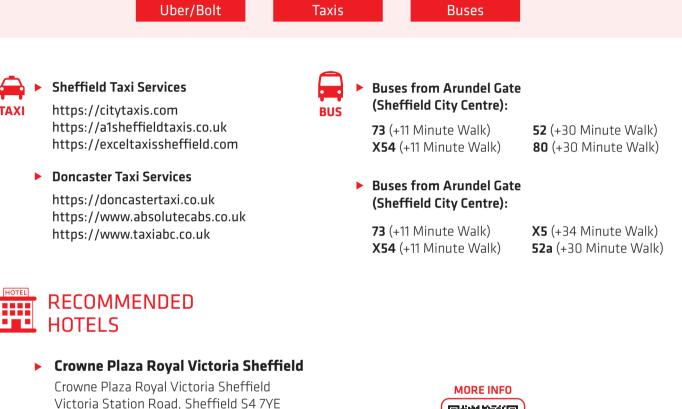

#### Most Popular

Sheffield Station
 5.6 Miles Away (17 Minutes by Car)

- Rotherham Station
  4.6 Miles Away (15 Minutes by Car)
- Doncaster Station
  18.2 Miles Away (35 Minutes by Car)

To get from the station to the NIKKEN Innovation Centre, Sheffield, Rotherham, and Doncaster provide a multitude of options, including:

4 STARS

Crowne Plaza – NIKKEN Innovation Centre **(5.4 Miles/ 11 Minute Drive)** Crowne Plaza – Sheffield Station **(1.0 Mile/ 6 Minute Drive)** 

#### The Quays Hotel Sheffield

Victoria quays, Furnival Rd, Sheffield S4 7YB

4 STARS

The Quays – NIKKEN Innovation Centre **(5.0 Miles/ 10 Minute Drive)** The Quays – Sheffield Station **(0.9 Mile/ 7 Minute Drive)** 

### Leonardo Hotel Sheffield (formerly Jury's Inn)

119 Eyre Street, Sheffield, S1 4QW

Leonardo Hotel - NIKKEN Innovation Centre (5.9 Miles/ 15 Minute Drive) Leonardo Hotel - Sheffield Station (2.3 Miles/ 10 Minute Drive)