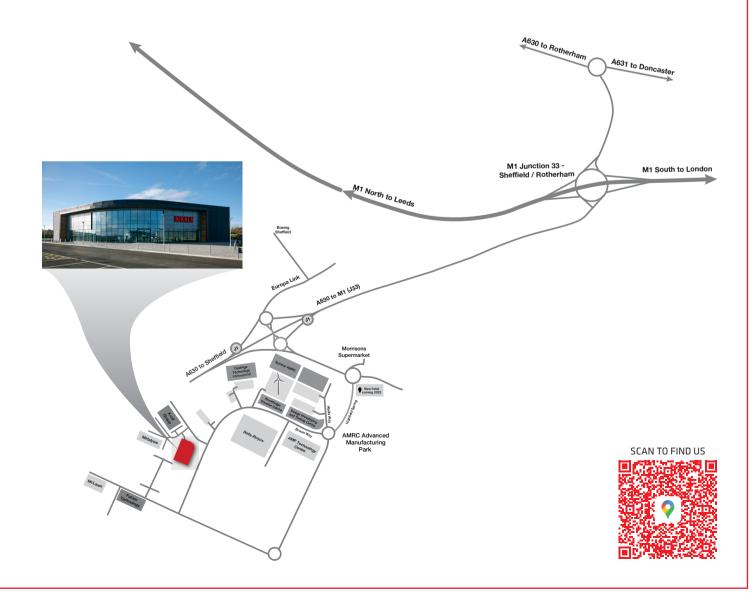

## WHERE TO FIND US?

Located on the Advanced Manufacturing Park (AMP) in Catcliffe Rotherham, the NIKKEN Innovation Centre is at the heart of UK manufacturing. The Advanced Manufacturing Park (AMP) is home to some of the world's leading manufacturers, including Rolls Royce, Boeing and McLaren Automotive.

 Located just 5 minutes off Junction 33 of the M1