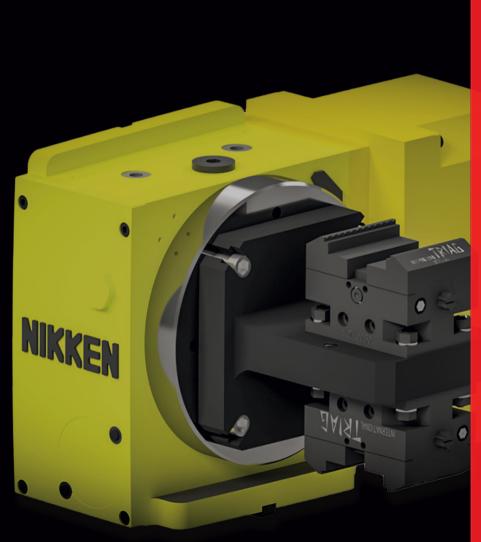

## NEW: TWIN MICRO TOMBSTONE SOLUTION

Increase productivity and maximise efficiency with our brand new two-sided rotary table tombstone - pre-prepared for the location of vices to both sides, allowing multiple components to be manufactured in one operation.

- Provides capability for multi-face machining of twin billets.
- Supplied with mountings and location for NIKKEN Rotary Tables up to 200mm faceplate diameter as standard.
- Compact and rigid solution.
- Compatible with TRIAG compact work holding solutions.
- Boost Productivity.
- Reduce Machine Downtime.

Utilise our new Micro Tombstone on your NIKKEN Rotary Table to accelerate production!

NICe - NIKKEN Innovation Centre Europe, Advanced Manufacturing Park, Brunel Way. Catcliffe Rotherham, S60 SFS

Tel: +44 (0) 1709 366306 Fax: +44 (0) 1709 376683 Email: info@nikken-world.com