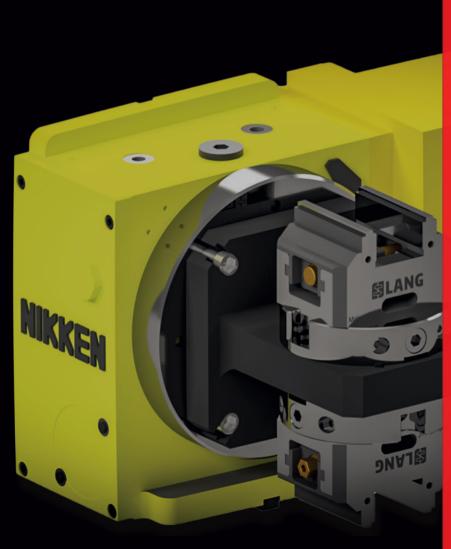

## NEW: TWIN MICRO TOMBSTONE SOLUTION

Increase productivity and maximise efficiency with our brand new two-sided rotary table tombstone - pre-prepared for the location of vices to both sides, allowing multiple components to be manufactured in one operation.

- Provides capability for multi-face machining of twin billets.
- Supplied with mountings and location for NIKKEN Rotary Tables up to 200mm faceplate diameter as standard.
- Compact and rigid solution.
- Compatible with LANG compact work holding solutions.
- Boost Productivity.
- · Reduce Machine Downtime.

Utilise our new Micro Tombstone on your NIKKEN Rotary Table to accelerate production!

NICe - NIKKEN Innovation Centre Europe, Advanced Manufacturing Park, Brunel Way. Catcliffe Rotherham, S60 5FS

Tel: +44 (0) 1709 366306 Fax: +44 (0) 1709 376683 Email: info@nikken-world.com