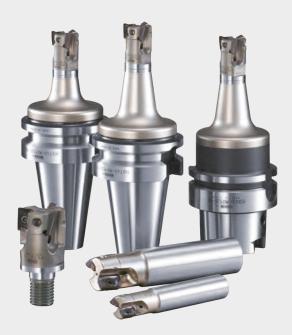

## Major Dream Pro End-Mill

The NIKKEN Pro-End Mill is a two piece milling solution designed to offer improved performance on numerous applications including slotting, profiling, pocketing and ramping.