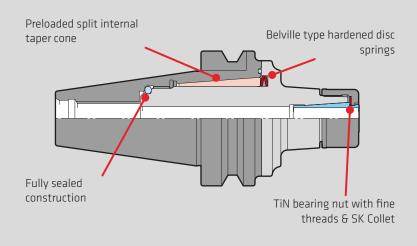

## MAJOR DREAM HOLDER

NIKKEN's Major Dream System provides the optimum 'damped' tool holder solution. Using NIKKEN's revolutionary micro-dampening mechanism it is suitable for both heavy-duty and high-speed machining.

## Collet Concentricity (SK)



 
 Collet type
 Max run-out

 At nose
 At end

 A
 1µ
 3µ

Clamping Range -

Ø3 ~ 25.4mm

Shank -

BT/MBT/NBT/HSK/IT/NIT/POLYGON

## Internal Dampening Mechanism



Jet & Centre Coolant OPTIONS



## Major Dream Pro End-Mill

The NIKKEN Pro-End Mill is a two piece milling solution designed to offer improved performance on numerous applications including slotting, profiling, pocketing and ramping.