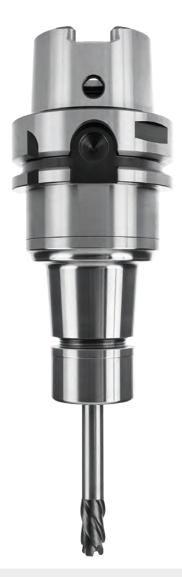

## MAJOR DREAM HOLDER

NIKKEN's Major Dream System provides the optimum 'damped' tool holder solution. Using NIKKEN's revolutionary micro-dampening mechanism it is suitable for both heavy-duty and high-speed machining.