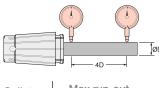

## Collet Concentricity (SK)

 
 Collet type
 Max run-out

 At nose
 At end

 A
 1µ
 3µ

Clamping Range -

Ø3 ~ 25.4mm

Shank -

BT/MBT/NBT/HSK/IT/NIT/POLYGON