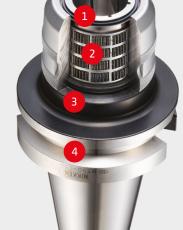

### Multi Roller System

- Unique slotted bore for improved gripping
- 2. World renowned multi roller construction
- 3. Mechanical face contact
- Optimum rigidity and performance from NIKKEN's innovative heat treatment process