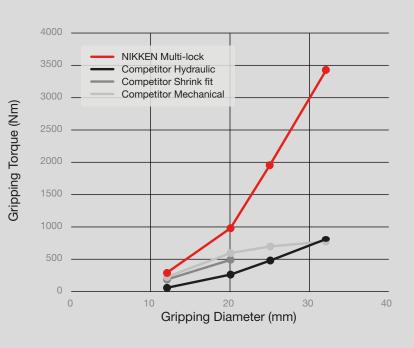

LING CHUCK

The Multi-Lock is an efficient and versatile milling solution but also has a versatility to meet the requirements of various applications. The chuck can be utilised as a superior base holder or, with our expansive precision collet range, grip and adapt to numerous other cutting requirements with negligible loss of clamping power.

#### **FEATURES**

- High accuracy and rigidity
- Ultimate gripping torque
- Nose and root clamping
- Zero axial movement
- Perfect as a base holder

Clamping Range - Ø2 ~ 42mm

Shank - BT/MBT/NBT/HSK/IT/NIT/POLYGON



#### Multi-Lock Accessories

Extended capabilities with collets and coolant options

#### Run-out Accuracy



| Max run-out |     |
|-------------|-----|
| At nose     | 3xD |
| 1μ          | 5μ  |



## **Gripping Torque Comparison**



### Multi Roller System

- Unique slotted bore for improved gripping
- 2. World renowned multi roller construction
- 3. Mechanical face contact
- Optimum rigidity and performance from NIKKEN's innovative heat treatment process