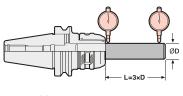

#### Run-out Accuracy

| Max run-out |     |
|-------------|-----|
| At nose     | 3xD |
| 1μ          | 5μ  |