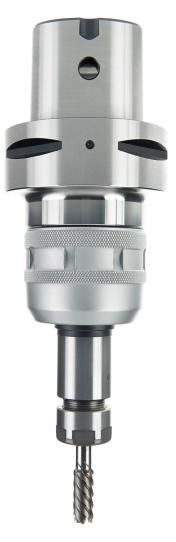

# MULTI-LOCK MILLING CHUCK

The Multi-Lock is an efficient and versatile milling solution but also has a versatility to meet the requirements of various applications. The chuck can be utilised as a superior base holder or, with our expansive precision collet range, grip and adapt to numerous other cutting requirements with negligible loss of clamping power.

#### **FEATURES**

- High accuracy and rigidity
- Ultimate gripping torque
- Nose and root clamping
- Zero axial movement
- Perfect as a base holder

Clamping Range - Ø2 ~ 42mm

Shank - BT/MBT/NBT/HSK/IT/NIT/POLYGON

### Multi Roller System

- Unique slotted bore for improved gripping
- 2. World renowned multi roller construction
- 3. Mechanical face contact
- Optimum rigidity and performance from NIKKEN's innovative heat treatment process